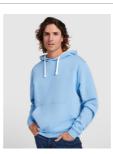

# **URBAN** K1067

Two-colour hoodie with double fabric. Reinforced covered seams in collar and kangaroo style pocket. 1x1 elastane rib in cuffs and waistband. Removable label.

# RELATED MODELS

42cm

SIZES

Screenprint Transfer Digital transfer Embroidery fixed

**URBAN** R1067

45cm

56cm

48cm