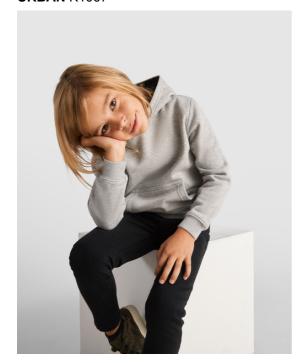

# **URBAN** K1067

Two-colour hoodie with double fabric. Reinforced covered seams in collar and kangaroo style pocket. 1x1 elastane rib in cuffs and waistband. Removable label.

## COMPOSITION

50% cotton / 50% polyester, 280 gsm brushed fleece. Heather grey 58:55% cotton / 40% polyester / 5% viscose.

## SIZES

3/4 · 5/6 · 7/8 · 9/10 · 11/12