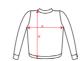

### COLORS

| 1 | 3 | ŀ |
|---|---|---|

(A)

WIDTH 36cm 39cm

LONG (B) 44cm 48cm 52cm

red from the edge 1 cm below the sleeves / Measured from the highest point of the shoulder to the end of the garment]