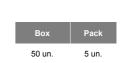

#### SCHEME

Adults:

QUANTITIES

COLORS

| 2 | Adults:   | S    | М    | L    | XL   | 2XL  | 3XL  | 4XL  |
|---|-----------|------|------|------|------|------|------|------|
| 4 | WIDTH (A) | 51cm | 54cm | 57cm | 60cm | 64cm | 67cm | 70cm |
| 7 | LONG (B)  | 70cm | 72cm | 74cm | 76cm | 79cm | 82cm | 85cm |