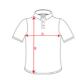

#### SCHEME

Adults:

QUANTITIES

COLORS

| 2 | Adults:   | S    | М    | L    | XL   | 2XL  | 3XL  | 4XL  |
|---|-----------|------|------|------|------|------|------|------|
| 4 | WIDTH (A) | 51cm | 54cm | 57cm | 60cm | 64cm | 67cm | 70cm |
| 7 | LONG (B)  | 70cm | 72cm | 74cm | 76cm | 79cm | 82cm | 85cm |

SIZES

d from the edge 1 cm below the sleeves / Measured from the highest point of the shoulder to the end of the garment]

PRINTING TECHNIQUES AVAILABLE

Screenprint Transfer Digital transfer Embroidery fixed