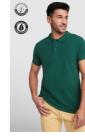

#### DESCRIPTION

Short-sleeve polo shirt for men. Reinforced covered seams in interior collar. 1x1 ribbed cuffs and collar. Side seams. 3-button placket and side slits. Optional pocket. Removable label.

#### COMPOSITION

100% cotton, piqué, 200 gsm. Heather grey 58: 85% cotton, / 15% viscose.