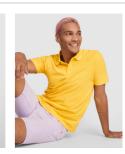

#### DESCRIPTION

Short-sleeve polo shirt for men. Reinforced covered seams in interior collar. 1x1 ribbed cuffs and collar. Side seams. 3-button placket and side slits. Optional pocket. Removable label.

#### COMPOSITION

100% cotton, piqué, 200 gsm. Heather grey 58: 85% cotton, / 15% viscose.