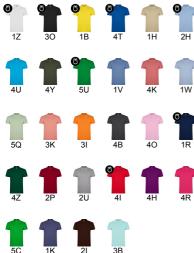

#### SCHEME

Adults:

QUANTITIES

COLORS

| 2 | Adults:   | S    | М    | L    | XL   | 2XL  | 3XL  | 4XL  |
|---|-----------|------|------|------|------|------|------|------|
| 4 | WIDTH (A) | 51cm | 54cm | 57cm | 60cm | 64cm | 67cm | 70cm |
| 7 | LONG (B)  | 70cm | 72cm | 74cm | 76cm | 79cm | 82cm | 85cm |