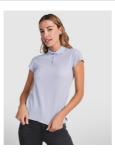

#### DESCRIPTION

Short-sleeve polo shirt for men. Reinforced covered seams in interior collar. 1x1 ribbed cuffs and collar. Side seams. 3-button placket and side slits. Optional pocket. Removable label.

#### COMPOSITION

100% cotton, piqué, 200 gsm. Heather grey 58: 85% cotton, / 15% viscose.