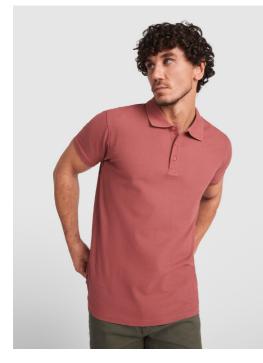

#### DESCRIPTION

Short-sleeve polo shirt for men. Reinforced covered seams in interior collar. 1x1 ribbed cuffs and collar. Side seams. 3-button placket and side slits. Optional pocket. Removable label.

#### COMPOSITION

100% cotton, piqué, 200 gsm. Heather grey 58: 85% cotton, / 15% viscose.